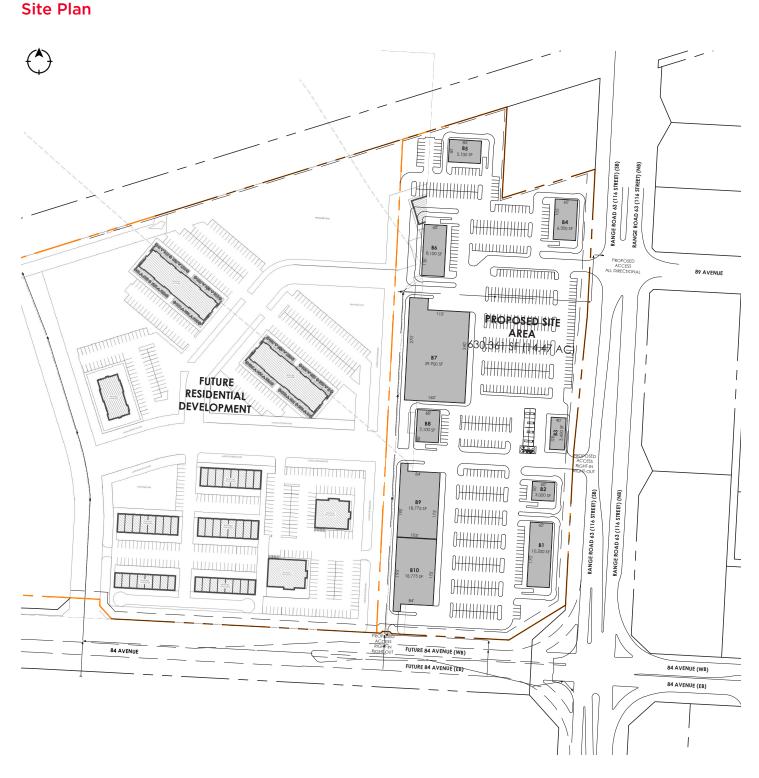

## Retail/Multi Family Development From 30 to 330 Acres

### **Property Highlights**

- Located on 116 Street, a major arterial road
- Traffic count by the site is in excess of 21,262 (2017) vehicles per day
- Grande Prairie currently has 69,133 residents
- Trade area of 289,000 people
- Immediate population: 13,629 (2019)
- Average household income of \$135,150 (3 km radius)
- Over 47% of households earn over \$100,000/year
- Titles available immediately/roads complete
- Plan ready to be registered
- Zoning: CN (Arterial Commercial District)