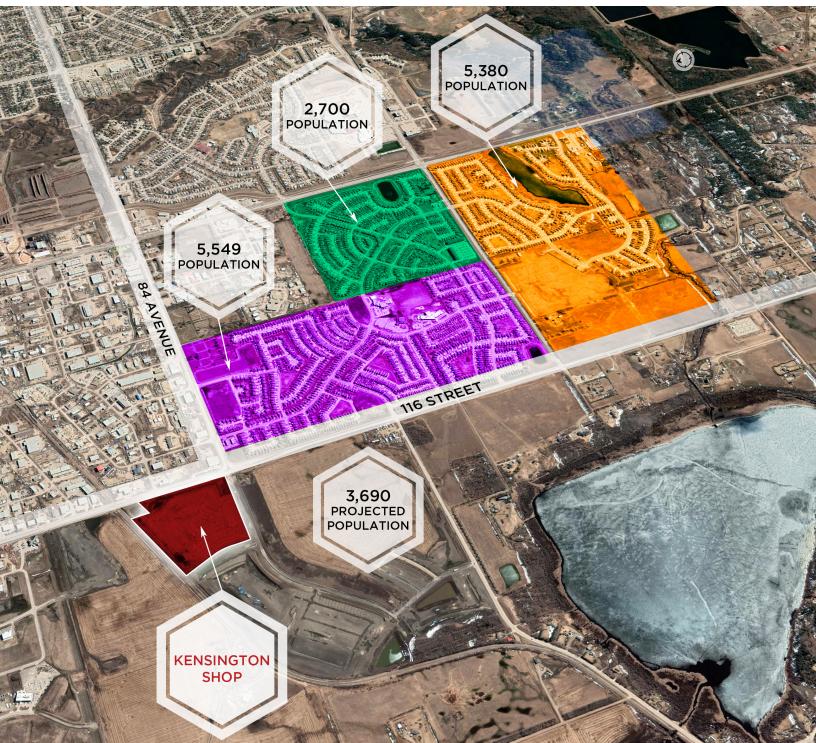

### **Property Highlights**

- Located on 116 Street, a major arterial road
- Traffic count by the site is in excess of 21,262 (2017) vehicles per day
- Grande Prairie currently has 69,133 residents
- Trade area of 289,000 people
- Immediate population: 13,629 (2019)
- Average household income of \$135,150 (3 km radius)
- Over 47% of households earn over \$100,000/year
- Titles available immediately/roads complete
- Plan ready to be registered
- Zoning: CN (Arterial Commercial District)