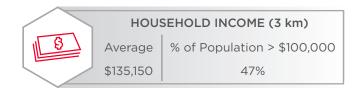

### **Property Highlights**

- Located on 116 Street, a major arterial road
- Traffic count by the site is in excess of 21,262 (2017) vehicles per day
- Grande Prairie currently has 69,133 residents
- Trade area of 289,000 people
- Immediate population: 13,629 (2019)
- Average household income of \$135,150 (3 km radius)
- Over 47% of households earn over \$100,000/year
- Titles available immediately/roads complete
- Plan ready to be registered
- Zoning: CN (Arterial Commercial District)